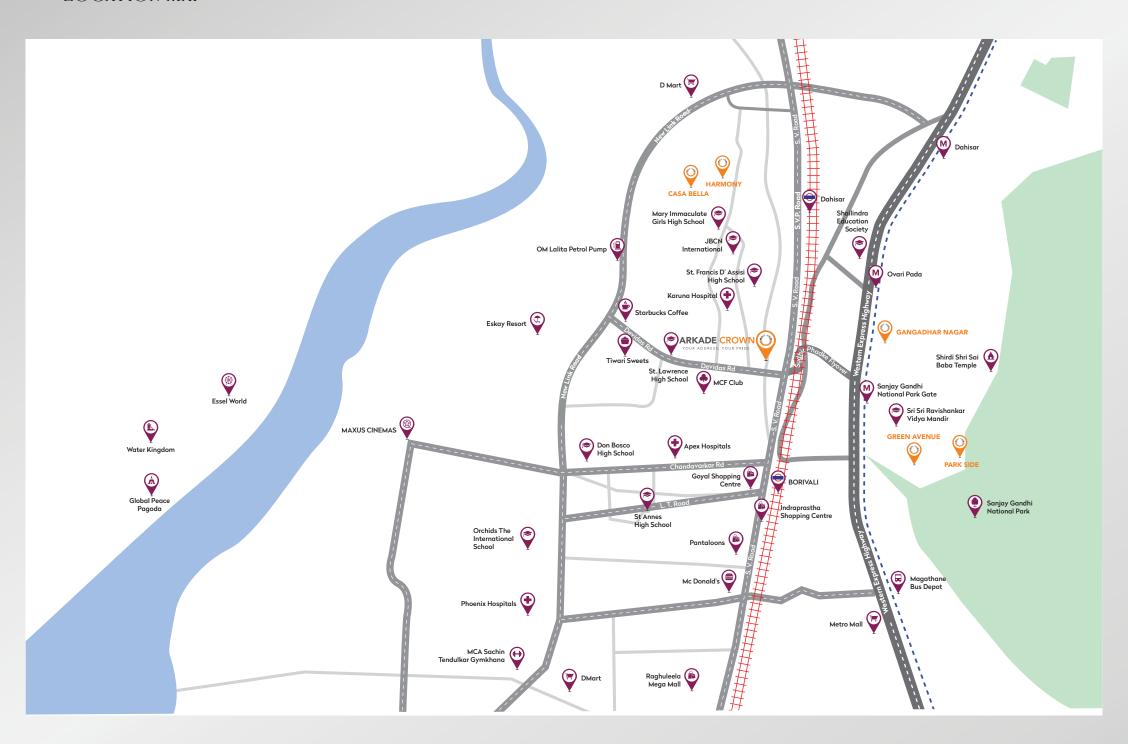

#### LOCATION MAP

### A GEM OF AN ADDRESS IN BORIVALI WEST

Not just the project, but the neighbourhood around Arkade Crown is absolutely a high carat location. Located in the heart of Borivali West, Devidas lane is a most-sought after locality. While its close proximity to 2 Jain Temples, Ram Mandir and Digambar Jain Temple makes it a location of choice for them, the sheer range of conveniences, comforts and fine social infrastructure makes Devidas lane a bustling and vibrant neighbourhood for everyone.

A location that keeps · East-West Flyover: At Junction · Railway Station: 900 metres you connected.

- · Link Road: 1.3 kms
- WEH: 1.2 kms

· Metro: 1.3 kms

Resort

Area

Walking

Multi-purpose Hall