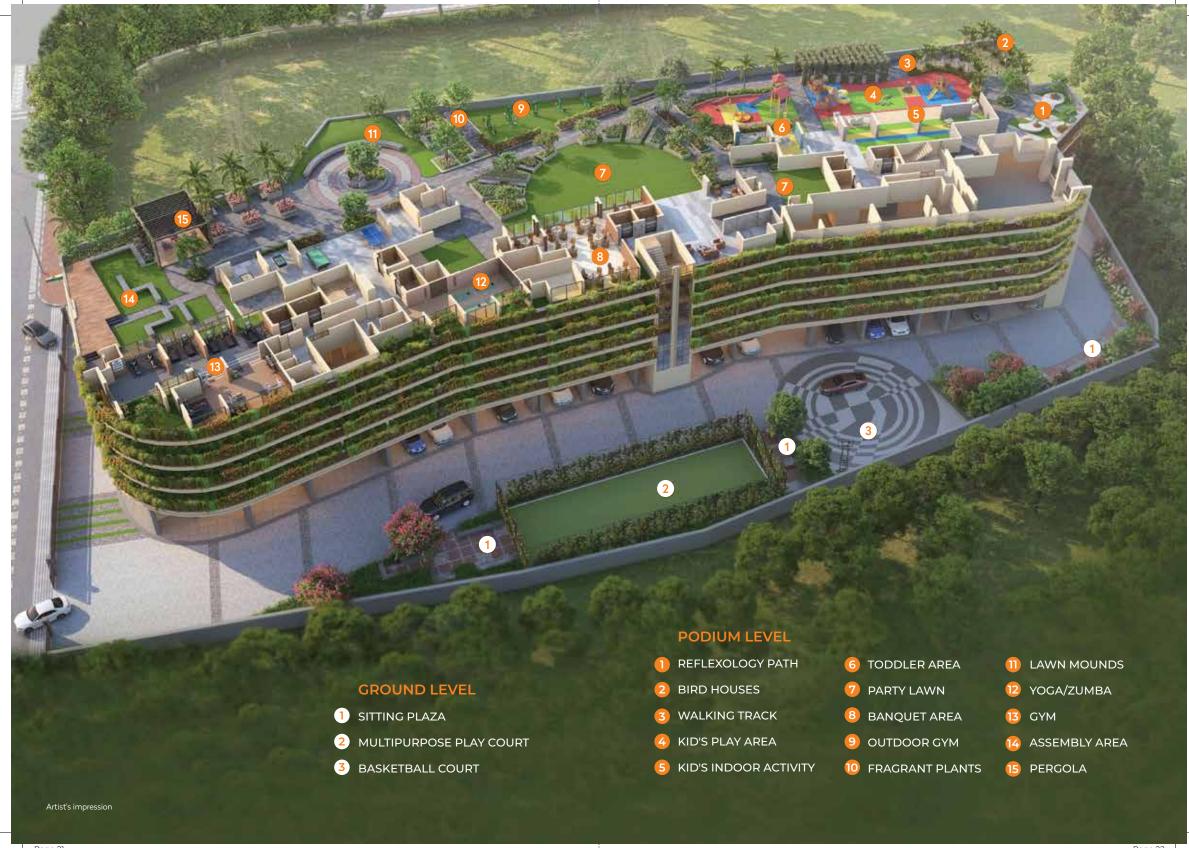

### A GLITTERING AND SPARKLING LIFESTYLE FOREVER APPROX. 26,500 SQ.FT. VEHICLE-FREE ENTERTAINMENT DECK.

For those seeking a sparkling and glittering lifestyle, Arkade Crown is a rare opportunity that offers a lifestyle like no other. Residents of Arkade Crown can enjoy privileged access to the finest sports and lifestyle amenities without the worry of any hindrance or interference. Approx. 26,500 Sq. Ft. vehicle-free entertainment deck is made up of amenity clusters with activities for all ages thereby ensuring active, healthy living for everyone.