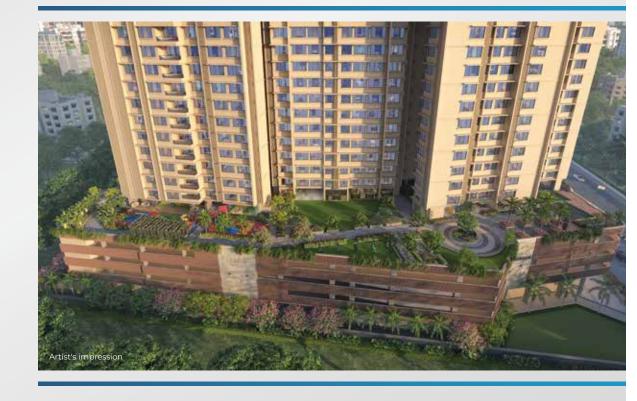

### A GLITTERING AND SPARKLING LIFESTYLE FOREVER APPROX. 26,500 SQ.FT. VEHICLE-FREE ENTERTAINMENT DECK.

For those seeking a sparkling and glittering lifestyle, Arkade Crown is a rare opportunity that offers a lifestyle like no other. Residents of Arkade Crown can enjoy privileged access to the finest sports and lifestyle amenities without the worry of any hindrance or interference. Approx. 26,500 Sq. Ft. vehicle-free entertainment deck is made up of amenity clusters with activities for all ages thereby ensuring active, healthy living for everyone.