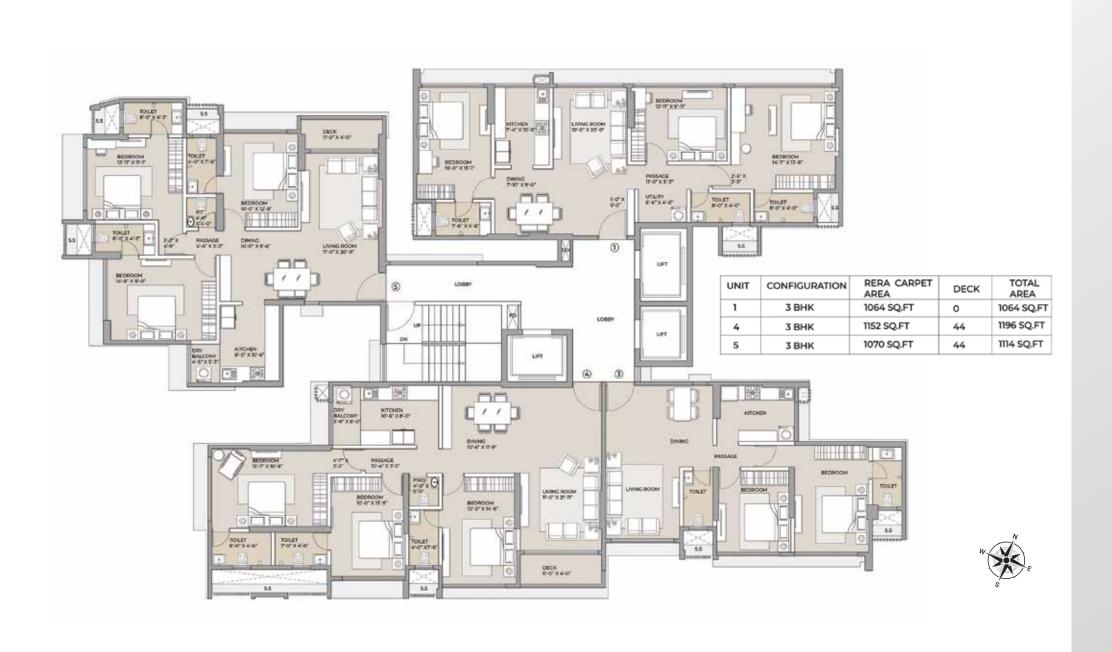

without the worry of any hindrance or interference. Approx. 26,500 Sq. Ft. vehicle-free entertainment deck is made up of amenity clusters with activities for all ages thereby ensuring active, healthy living for everyone.



Hospitals

Colleges

Schools

Shopping

Theatre

Games

Track

Area



Page 21 Page

#### TYPICAL FLOOR PLAN - WING - A 19<sup>TH</sup> TO 22<sup>ND</sup> FLOOR





Page 23 Page 24

### TYPICAL FLOOR PLAN - WING - B 16<sup>TH</sup> TO 22<sup>ND</sup> FLOOR



| UNIT | CONFIGURATION | RERA CARPET<br>AREA |
|------|---------------|---------------------|
| 2    | 3.5 BHK       | 1289 SQ.FT          |
| 3    | 2 BHK         | 657 SQ.FT           |
| 4    | 1 BHK         | 431 SQ.FT           |

E

### TYPICAL FLOOR PLAN - WING - C 7<sup>TH</sup> TO 22<sup>ND</sup> FLOOR



#### LOCATION MAP