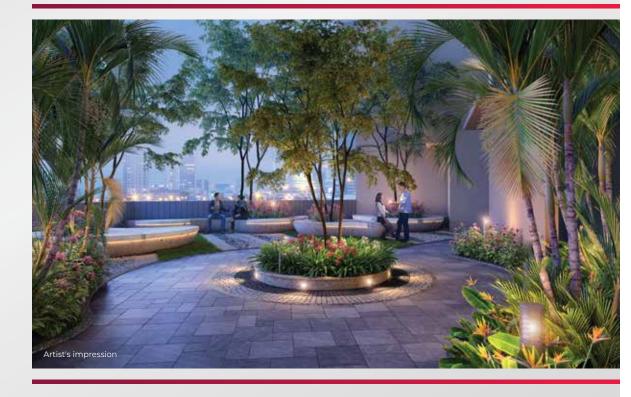

# A RUBY LIKE OPULENT VEHICLE FREE ECO-DECK FOR KIDS TO PLAY FREELY

True riches lie in the freedom to roam free and shine with joy.

That's what the Ruby Opulent vehicle-free eco deck at

Arkade Crown has been designed for.

For your kids, it's nothing less than a gem of an amenity.