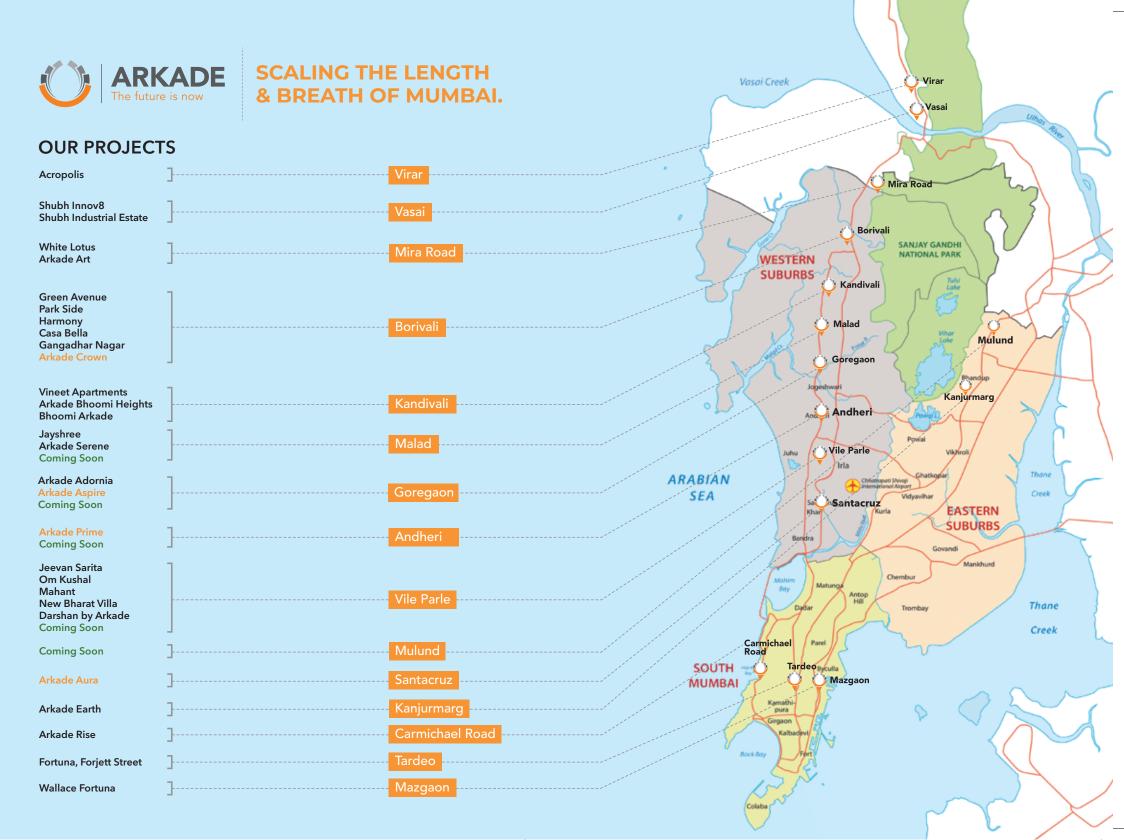

### A GEM OF AN ADDRESS IN BORIVALI WEST

Not just the project, but the neighbourhood around Arkade Crown is absolutely a high carat location. Located in the heart of Borivali West, Devidas lane is a most-sought after locality. While its close proximity to 2 Jain Temples, Ram Mandir and Digambar Jain Temple makes it a location of choice for them, the sheer range of conveniences, comforts and fine social infrastructure makes Devidas lane a bustling and vibrant neighbourhood for everyone.

A location that keeps · East-West Flyover: At Junction · Railway Station: 900 metres you connected.

- · Link Road: 1.3 kms
- WEH: 1.2 kms

· Metro: 1.3 kms

Resort

Area

Walking

Multi-purpose Hall