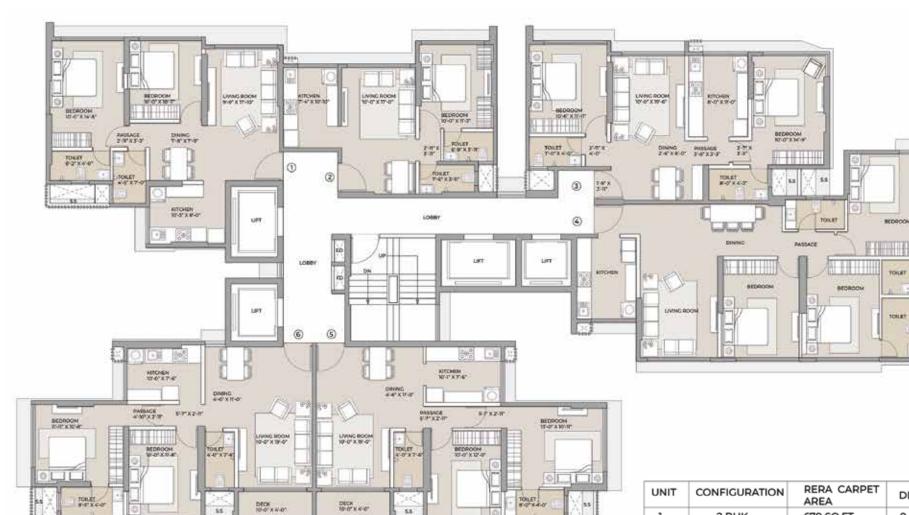

#### TYPICAL FLOOR PLAN - WING - A 19<sup>TH</sup> TO 22<sup>ND</sup> FLOOR

Page 23 Page 24

### TYPICAL FLOOR PLAN - WING - B 16<sup>TH</sup> TO 22<sup>ND</sup> FLOOR

| UNIT | CONFIGURATION | RERA CARPET<br>AREA |
|------|---------------|---------------------|
| 2    | 3.5 BHK       | 1289 SQ.FT          |
| 3    | 2 BHK         | 657 SQ.FT           |
| 4    | 1 BHK         | 431 SQ.FT           |

### TYPICAL FLOOR PLAN - WING - C 7<sup>TH</sup> TO 22<sup>ND</sup> FLOOR