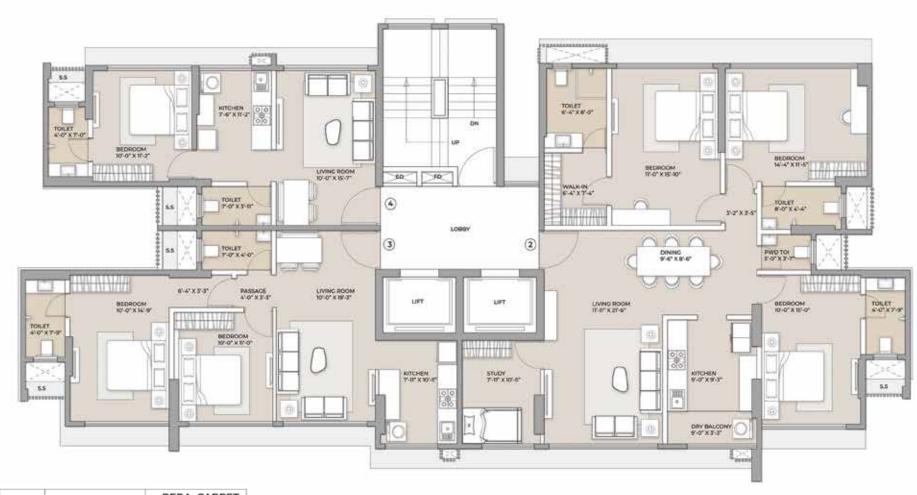

### TYPICAL FLOOR PLAN - WING - B 16<sup>TH</sup> TO 22<sup>ND</sup> FLOOR

| UNIT | CONFIGURATION | RERA CARPET<br>AREA |
|------|---------------|---------------------|
| 2    | 3.5 BHK       | 1289 SQ.FT          |
| 3    | 2 BHK         | 657 SQ.FT           |
| 4    | 1 BHK         | 431 SQ.FT           |