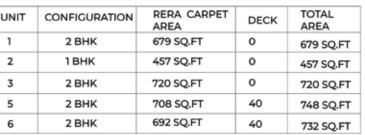

#### TYPICAL FLOOR PLAN - WING - A 19<sup>TH</sup> TO 22<sup>ND</sup> FLOOR

Page 23 Page 24